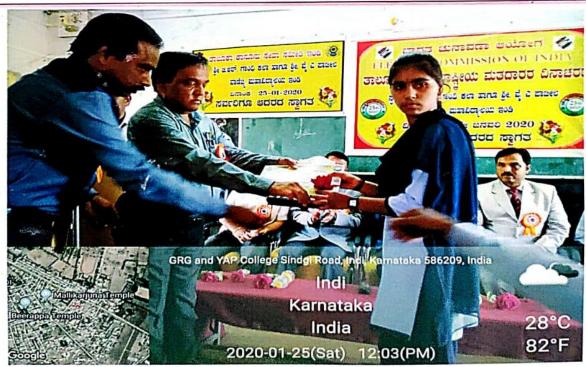

#### **REPUBLIC DAY REPORT-26-01-2021**

## ಗಣರಾಜ್ಯೋತ್ಸವ ದಿನದ ವರದಿ

ಇಂಡಿ ಪಟ್ಟಣದ ಎಸ್.ಎಸ್.ವಿ.ವಿ. ಸಂಘದ ಶ್ರೀ ಜಿ.ಆರ್.ಗಾಂಧಿ ಕಲಾ, ಶ್ರೀ ವಾಯ್.ಎ.ಪಾಟೀಲ ವಾಣಿಜ್ಯ ಹಾಗೂ ಶ್ರೀ ಎಮ್.ಎಫ್.ದೋಶಿ ವಿಜ್ಞಾನ ಪದವಿ ಮಹಾವಿದ್ಯಾಲಯದಲ್ಲಿ ದಿನಾಂಕ: ೨೬.೦೧.೨೦೨೧ರಂದು '೭೨ನೇ ಗಣರಾಜ್ಯೋತ್ಸವ ಧ್ವಜಾರೋಹಣ' ಕಾರ್ಯಕ್ರಮ ಜರುಗಿತು.

ಸಂಸ್ಥೆಯ ಉಪಾಧ್ಯಕ್ಷರಾದ ಶ್ರೀ ನೀಲಕಂಠಗೌಡ. ಎಸ್. ಪಾಟೀಲ ರವರು ೭೨ನೇ ಗಣರಾಜ್ಯೋತ್ಸವದ ಧ್ವಜಾರೋಹಣವನ್ನು ನೇರವೇರಿಸಿದರು. ಸಂಸ್ಥೆಯ ಗೌರವ ಕಾರ್ಯದರ್ಶಿಗಳಾದ ಶ್ರೀ ಪ್ರಭಾಕರ ಎಸ್.ಬಗಲಿರವರು ಮಾತನಾಡುತ್ತ 'ಗಣರಾಜ್ಯೋತ್ಸವವನ್ನು ಗೌರವದಿಂದ ಬಹಳ ಅರ್ಥಪೂರ್ಣವಾಗಿ ಆಚರಿಸಬೇಕಾದದ್ದು, ಪ್ರತಿಯೊಬ್ಬ ಭಾರತೀಯನ ಕರ್ತವ್ಯವಾಗಿದೆ. ನಮ್ಮದೇಶದ ಇತಿಹಾಸ, ಇತರೇ ದೇಶಗಳ ಸಂವಿಧಾನಕ್ಕಿಂತ ನಮ್ಮ ದೇಶದ ಸಂವಿಧಾನ ವಿಶೇಷವಾದದ್ದಾಗಿದೆ ಅದರ ಗೌರವ ಕಾಪಾಡಿಕೋಡು ಹೋಗುವುದು ನಮ್ಮ ನಿಮ್ಮೆಲ್ಲರ ಆಧ್ಯ ಕರ್ತವ್ಯವಾಗಿದೆಂದರು.

ಸಂಸ್ಥೆಯ ನಿರ್ದೇಶಕರಾದ ಶ್ರೀ ಅಜೀತ ಧನಶೆಟ್ಟಿರವರು ಮಾತನಾಡುತ್ತ 'ಭಾರತೀಯ ಪ್ರಜೆಗಳಿಗೆ ತಮ್ಮನ್ನು ತಾವೇ ಆರಿತುಕೊಳ್ಳುವ ಅವಕಾಶ ದೊರೆತ ಜನೇವರಿ ೨೬ ಪವಿತ್ರ ದಿನ. ಮುಂದುವರೆದು ಇದರ ಪಾವಿತ್ರ್ಯವನ್ನು ಕಾಪಾಡಿಕೊಂಡು ಹೋಗುವುದು ಇಂದಿನ ಯುವಕರ ಗುರುತರ ಜವಾಬ್ದಾರಿಯಾಗಿದೆಂದರು.