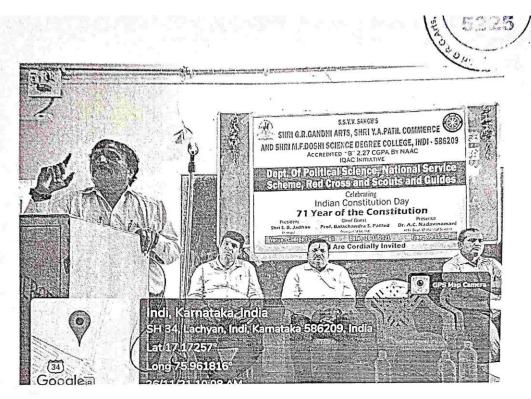

#### **CONSTITUTION DAY-26-11-2021**

Co-Ordinator
I.Q.A.C.
Shri G.R.Gandhi Arts, Shri Y.A.Patil Commerce
& Shri M.F.Doshi Science Dagree College,
INDI-585209. Dist: ٧٩٥٧٩٩٤٢.

Shri G.R. Gandin Acts, Giar Y.A. Path Commerce & Shri M.F. Doshi Science Degree Collage, INDI-586209, Dist: Vijayapur.