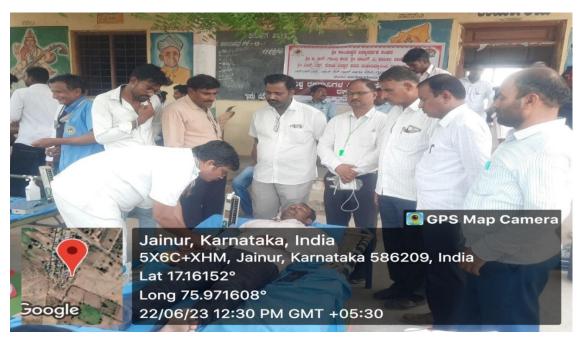

#### **BLOOD DONATION CAMP-22-06-2023**

#### **BLOOD DONATION CAMP-22-06-2023**

Every year Shri.G.R.G.Arts, Shri.Y.A.P Commerce and Shri.M.P.D.Science Degree College Indi. organizes blood donation camp in association with Community Health Center. Our college units, NSS and YRC units actively participate in the event. The students are sensitized on the importance of the activity and are encouraged to participate in saving the lives.