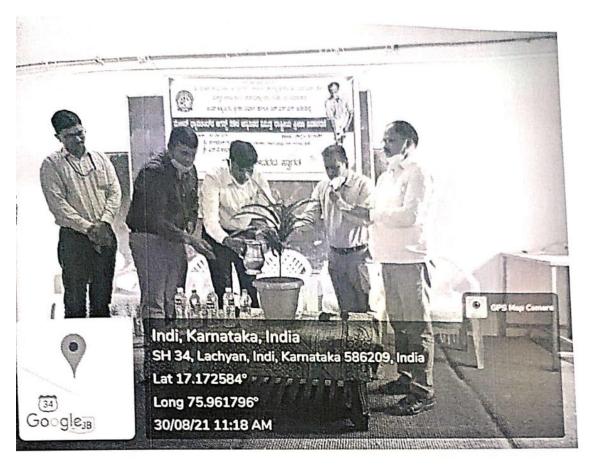

### NATIONAL SPORTS DAY REPORTS

ರಾಷ್ಟ್ರೀಯ ಕ್ರೀಡಾ ದಿನಾಚರಣೆಯ ವರದಿ

ದಿನಾಂಕ: 29.08.2021 ರಂದು ನಗರದ ಎಸ್.ಎಸ್.ವ್ಹಿ.ವ್ಹಿ ಸಂಘದ ಶ್ರೀ ಜಿ.ಆರ್.ಗಾಂಧಿ ಕಲಾ, ಶ್ರೀ ವಾಯ್.ಎ. ದಿನಾರ್. ಶ್ರೀ ಎಂ.ಎಫ್.ದೋಶಿ ವಿಜ್ಞಾನ ಪದವಿ ಮಹಾವಿದ್ಯಾಲಯದಲ್ಲಿ 'ಐಕ್ಯೂಎಸಿ, ಕ್ರೀಡಾ ವಿಭಾಗ ಪಾಟೀಲ ವಾಣಿಜ್ಯ ಹನವಿಯಂದ ಮೇಜರ್ ಧ್ಯಾನ್ಚಂದ್ ಜನದಿನದ ನಿನೀತ 'ದಾತಿಯಂ ಪಾಟೀಲ ವಾಣ್ದು ಹಿಡುವಾಗಿ ಪ್ರತಿಯಿಂದ ಮೇಜರ್ ಧ್ಯಾನ್ಚಂದ್ ಜನ್ಮದಿನದ ನಿಮಿತ್ತ 'ರಾಷ್ಟ್ರೀಯ ಕ್ರೀಡಾ ದಿನಾಚರಣೆ' ಹಾಗೂ ಎನ್.ಎಸ್.ಎಸ್ ವತಿಯಿಂದ ಮೇಜರ್ ಧ್ಯಾನ್ಚಂದ್ ಗುರವ ದೈಹಿಕ ಹಿಕ್ಕೂ ನಿರ್ದೇಶಕ್ಕೆ ದಿನಾಚರಣೆ' ಹಾಗೂ ಹಾಗೂ ಎನ್.ಎಸ್.ಎಸ್ ಉಧ್ಘಾಟಿಸಿ. ಶ್ರೀ ಸಂಗಮೇಶ ಗುರವ ದೈಹಿಕ ಶಿಕ್ಷಣ ನಿರ್ದೇಶಕರು ಇಂಡಿ ಇವರು ಮಾತನಾಡುತ್ತ ವಾರ್ಷಿಕ ಕ್ರೀಡಾಕೂಟವನ್ನು ಉಧ್ಘಾಟಿಸಿ. ಕ್ರೀ ಸಂಗಮೇಶ ಗುರವ ದೈಹಿಕ ಶಿಕ್ಷಣ ನಿರ್ದೇಶಕರು ಇಂಡಿ ಇವರು ಮಾತನಾಡುತ್ತ ವಾರ್ಷಿಕ ಕ್ರೀಡಾರ್ಡಿಯ ಇಂಡ ಇವರು ಮಾತನಾಡುತ್ತ ರಾಷ್ಟ್ರಿಕ ಕ್ರೀಡಾ ಕೌಶಲ್ಯದಿಂದಾಗಿ ಇಡೀ ದೇಶವೇ ಹೆಮ್ಮೆ ಪಡುವಂತ ಸಾಧನೆಯನ್ನು ಮಾಡಿದ ಧ್ಯಾನ್ಚರಿಂದ ರವಸ್ತ್ರಿಕ ಕ್ರೀಡಾ ನಿರ್ವಹಿಸಿ ಆಚರಿತವಾಗಿ ಆಚರಿತವಾಗಿ ಕ್ರೀಡಾರ್ಡಿಯ ಕ್ರೀಡಾ ದಿನ್ನವಾಗಿ ಆಚರಿತವಾಗಿ ಕ್ರೀಡಾರ್ಡಿಯ ಕ್ರೀಡಾ ದಿನ್ನವಾಗಿ ಆಚರಿತವಾಗಿ ಕ್ರೀಡಾರ್ಡಿಯ ಕ್ರೀಡಾ ದಿನ್ನವಾಗಿ ಆಚರಿತವಾಗಿ ಕ್ರೀಡಾರ್ಡಿಯ ಕ್ರೀಡಾರಿಯ ಕ್ರೀಡಾರ್ಡಿಯ ಕ್ರೀಡಾರ್ಡಿಯ ಕ್ರೀಡಾರಿಯ ಕ್ರೀಡಾರ್ಡಿಯ ಕ್ರೀಡಾರಿಯ ಕ್ರೀಡಾರ್ಡಿಯ ಕ್ರೀಡಾರ್ಡಿಯ ಕ್ರೀಡಾರಿಯ ಕ್ರೀಡಾರಿಯ ಕ್ರೀಡಾರ್ಡಿಯ ಕ್ರೀಡಾರ್ಡಿಯ ಕ್ರೀಡಾರ್ಡಿಯ ಕ್ರೀಡಾರ್ಡಿಯ ಕ್ರೀಡಾರ್ಡಿಯ ಕ್ರೀಡಾರ್ಡಿಯ ಕ್ರೀಡಾರಿಯ ಕ್ರೀಡಾರ್ಡಿಯ ಕ್ರೀಡಾರ್ಡಿಯ ಕ್ರೀಡಾರ್ಡಿಯ ಕ್ರೀಡಾರ್ಡಿಯ ಕ್ರೀಡಾರಿಯ ಕ್ರೀಡಾರಿಯ ಕ್ರೀಡಾರ್ಡಿಯ ಕ್ರೀಡಾರಿಯ ಕ್ರೀಡಾರ್ಡಿಯ ಕ್ರೀಡಾರ್ಡಿಯ ಕ್ರೀಡಾರಿಯ ಕ್ರೀಡಾರಿಯ ಕ್ರೀಡಾರ್ಡಿಯ ಕ್ರೀಡಾರಿಯ ಕ್ರೀಡಾರಿಯ ಕ್ರೀಡಾರಿಯ ಕ್ರೀಡಾರ್ಡಿಯ ಕ್ರೀಡಾರ್ಡಿಯ ಕ್ರೀಡಾರಿಯ ಕ್ರೀಡಾರಿಯ ಕ್ರೀಡಾರಿಯ ಕ್ರ ಧ್ಯಾನ್ಚಂದ್ರಾಯ ಕ್ರೀಡಾ ದಿನವಾಗಿ ಆಚರಿಸಲಾಗುತ್ತಿದೆ. ಇದು ಧ್ಯಾನ್ಚಂದ್ ರು ಹಿನ್ನಲೆಯಲ್ಲಿ ಅವರ ಜನ್ಮ ದಿನವನ್ನು ಅತ್ಯಂತ ಶೇಷ ಹಾಗೆ ಕೀಡಾಸ್ಟ್ ಅತ್ಯಂತ ಸಾಧಾನ ಸಂದರ್ಭ ಹಿನ್ನಲಯಲ್ಲ ಅಲ್ಲ ಇಡೀ ವಿಶ್ವದಲ್ಲೇ ಅತ್ಯಂತ ಶ್ರೇಷ್ಠ ಹಾಕಿ ಕ್ರೀಡಾಪಟು ಆಗಿದ್ದಾರೆ. ಅವರನ್ನು ಸರಿಗಟ್ಟುವ ಆಟಗಾರ ಭಾರತದಲ್ಲಷ್ಟೇ ಅಲ್ಲ ಇಡೀ ವಿಶ್ವದಲ್ಲೇ ಅತ್ಯಂತ ಶ್ರೇಷ್ಠ ಹಾಕಿ ಕ್ರೀಡಾಪಟು ಆಗಿದ್ದಾರೆ. ಅವರನ್ನು ಸರಿಗಟ್ಟುವ ಆಟಗಾರ ಭಾರತದಲ್ಲಳ್ಳ ರಕ್ಷ ನಾರು ಪ್ರತಿ ಎಂಬುದು ಅಚ್ಚರಿಯ ಸಂಗತಿಯೇ ಸರಿ. ಏಕೆಂದರೆ ಇವರ ನಾಯಕತ್ವದಲ್ಲಿ ಭಾರತವು ಇದುವರಿಗೂ ಯಾಯ ಎಸ್ಟ್ ಪ್ರತಿನಿಧಿಸಿ ಚಿನ್ನದ ಪದಕವನ್ನು ತಂದುಕೊಟ್ಟಿದ್ದಾರೆ. ಇಂತಹ ಅಸಮಾನ್ಯ 1928. 1934, 1936, ಇಂದಿನ ವಿದ್ಯಾರ್ಥಿಗಳು ಮಾನಸಿಕ, ಶಾರೀರಿಕ ಆಟಗಾರನ ಸಾಧನೆಯನ್ನು ಸ್ಥರಿಸುವುದು ನಮ್ಮೆಲ್ಲರ ಕರ್ತವ್ಯವಾಗಿದೇ ಅಲ್ಲದೇ ಇಂದಿನ ವಿದ್ಯಾರ್ಥಿಗಳು ಮಾನಸಿಕ, ಶಾರೀರಿಕ ರಬಗುಲನು ಸಾಧನಿಯನ್ನು ಕ್ರೀಡೆ ಅವಶ್ಯಕವಾಗಿದ್ದು, ಆದರೆ ವಿದ್ಯಾರ್ಥಿಗಳಲ್ಲಿ ಕ್ರೀಡಾಸಕ್ತಿ ಕಡಿಮೆಯಾಗುತ್ತಿದೆ. ಸಮತೋಲವನ್ನು ಕಾಪಾಡಿಕೊಳ್ಳಲು ಕ್ರೀಡೆ ಅವಶ್ಯಕವಾಗಿದ್ದು, ಆದರೆ ವಿದ್ಯಾರ್ಥಿಗಳಲ್ಲಿ ಕ್ರೀಡಾಸಕ್ತಿ ಕಡಿಮೆಯಾಗುತ್ತಿದೆ. ್ಯಾನ್ ಚಂದ್ ರವರ ಕ್ರೀಡೆಯ ಸಾಧನೆಯನ್ನು ಮಕ್ಕಳಲ್ಲಿ ಪ್ರೆರೇಣೆ ಮೂಡುವಂತೆ ಮಾಡುವುದು ಪ್ರತಿಯೊಬ್ಬ ದೈಹಿಕ ್ದಾರ್ಯ ಇತ್ತು ಇದ್ದು ಪ್ರೀತ್ರಾಹ ಹಾಗೂ ಅವಕಾಶಗಳನ್ನು ನಿರ್ದೇಶಕರ ಕರ್ತವ್ಯವಾಗಿದೆಂದರು. ಅಲ್ಲದೇ ಇಂದಿನ ಕ್ರೀಡಾಪಟುಗಳಿಗೆ ಒಳ್ಳೆಯ ಪ್ರೋತ್ಸಾಹ ಹಾಗೂ ಅವಕಾಶಗಳನ್ನು ್ಯ ನೀಡುವ ಕೇಲಸ ಸರ್ಕಾರದಿಂದಾಗಬೇಕಿದೆ ಹಾಗೂ ಸಮಾಜ, ದೇಶವು ಕ್ರಿಡಾಪಟುಗಳಿಗೆ ಗೌರವ ನೀಡಿದಾಗ ಸ್ವಾಭಿಮಾನಿಯಾಗಿ. ದೇಶಪ್ರೇಮಿಯಾಗಿ ರೂಮಗೊಂಡು ದೇಶಕ್ಕೆ ಕೊಡುಗೆ ನೀಡುವ ಕೆಲಸವನ್ನು ಮಾಡುವುದರಲ್ಲಿ ಎರಡು ಮಾತಿಲ್ಲ ಎಂದು ಹೇಳಿದರು.

ಕಾರ್ಯಕ್ರಮದ ಅಧ್ಯಕ್ಷಸ್ಥಾನವನ್ನು ವಹಿಸಿದ ಮಹಾವಿದ್ಯಾಲಯದ ಪ್ರಾಚಾರ್ಯರಾದ ಶ್ರೀ.ಎಸ್.ಬಿ.ಜಾಧವರವರು ಮಾತನಾಡುತ್ತ 'ಇಂದು ಹಾಕಿ ದಂತಕಥೆ ಧ್ಯಾನ್ಚಂದ್ ಅವರ 113 ನೇ ಜನ್ಮದಿನವಾಗಿದ್ದು, ಈ ದಿನವನ್ನು ದೇಶದಾದ್ಯಂತ ಅಲ್ಲದೇ ವಿಶ್ವಮಟ್ಟದಲ್ಲಿ ಭಾರತದ ಹಾಕಿ ತಂಡವನ್ನು ಗುರುತಿಸುವಂತೆ ಮಾಡಿದ ಶ್ರೇಷ್ಟ ಆಟಗಾರ ಎಂದರೆ ಅದು ಧ್ಯಾನ್ಚಂದ್. ದೇಶದ ಕೀರ್ತಿವನ್ನು ಹೆಚ್ಚಿಸಿದ ಅವರಂತೆ ಇಂದಿನ ವಿದ್ಯಾರ್ಥಿಗಳು ತಮ್ಮನ್ನು ಕ್ರೀಡೆಯಲ್ಲಿ ತೊಡಗಿಸಿಕೊಳ್ಳುವ ಮೂಲಕ ದೇಶಕ್ಕೆ ಕೊಡುಗೆಯನ್ನು ನೀಡುವ ಕೇಲಸ ಮಾಡಬೇಕೆಂದು ಹೇಳಿದರು.