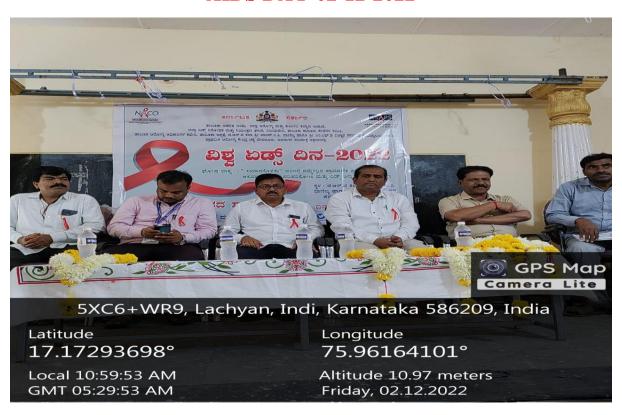

ಂತೇಶ್ವರ ವಿದ್ಯಾವರ್ಧಕ ಸಂಘದ ರಾಷ್ಟ್ರ ನಿರ್ಮಾಣದಲ್ಲಿ ಮತದಾರರ ಸಿಬ್ಬಂದಿ ಹಾಗೂ ಉಪಾಧ್ಯಕ್ಷರಾದ ನೀಲಕಂಠಗೌಡ ಪಾಟೀಲ, ಪಾತ್ರ ಮಹತ್ವದ್ದಾಗರುತ್ತದೆ. 18 ವರ್ಷ ಉಪಸ್ಥಿತರಿದ್ದರು. ಮಾತನಾಡುತ್ತಾ "ಭಾರತ ಮೇಲ್ಪಟ್ಟ ಎಲ್ಲ" ನಾಗರೀಕರು ಮತದಾನದ

ಹಕ್ಕು ಚಲಾವಣೆ ಮಾಡಬೇಕು." ಎಂದು ಹೇಳಿದರು.

ಕಾರ್ಯಕ್ರಮದ ಅಧ್ಯಕ್ಷತೆಯನ್ನು ವಹಿಸಿದ ನಮ್ಮ ಮಹಾವಿದ್ಯಾಲಯದ ಪ್ರಾಂಶುಪಾಲರಾದ ಎಸ್.ಬಿ.ಜಾಧವ ಅವರು ವಿದ್ಯಾರ್ಥಿಗಳಿಗೆ ಮತದಾನದ ಪ್ರತಿಜ್ಞಾ ವಿಧಿ ಬೋಧಿಸಿದರು.

ಈ ಕಾರ್ಯಕ್ರಮದ ನಿರೂಪಣೆಯನ್ನು ಸಹಾಯಕ ಪ್ರಾಧ್ಯಾಪಕರಾದ ಡಾ.ಆನಂದ ಸಿ. ನಡವಿನಮನಿ, ವಂದನಾರ್ಪಣೆಯನ್ನು ಸಹಾಯಕ ಪ್ರಾಧ್ಯಾಪಕರಾದ ಡಾ.ವ್ಲಿ.ಎ.ಕೋರವಾರ

ಸಮಸ್ಯೆಗಳನ್ನು ಈ ಕಾರ್ಯಕ್ರಮದಲ್ಲಿ ಸಹಾಯಕ ರಲಾವಣೆಯನ್ನು ಪ್ರಾಧ್ಯಾಪಕರಾದ ಡಾ.ಪಿ.ಕೆ.ರಾಠೋಡ, ಡಾ.ಸುರೇಂದ್ರ ಕೆ, ಡಾ.ಸಿ.ಎಸ್.ಬಿರಾದಾರ, ಎಮ್.ಆರ್.ಕೋಣದೆ, ಆರ್.ಪಿ.ಇಂಗನಾಳ, ಶಿವಾನಂದ ಕಂಬಾರ, ಈ ಕಾರ್ಯಕ್ರಮದಲ್ಲಿ ಮುಖ್ಯ ಅತಿಥಿಗಳಾದ ಬಲಿಷ್ಠ ರಾಷ್ಟ್ರ ಹಾಗೂ ಪ್ರಜಾಸತ್ತಾತ್ಮಕ ಬಲರಾಮ ವಡ್ಡರ & ಬೋಧಕೇತರ ಮತದಾರರ ಸಿಬ್ಬಂದಿ ಹಾಗೂ ವಿದ್ಯಾರ್ಥಿ ವೃಂದ

#### AIDS DAY-02-12-2022



#### **ENVIRONMENT DAY -05-06--2023**





#### **BLOOD DONATION CAMP-22-06-2023**





#### **BLOOD DONATION CAMP-22-06-2023**

Every year Shri.G.R.G.Arts, Shri.Y.A.P Commerce and Shri.M.P.D.Science Degree College Indi. organizes blood donation camp in association with Community Health Center. Our college units, NSS and YRC units actively participate in the event. The students are sensitized on the importance of the activity and are encouraged to participate in saving the lives.







ಕಾರಿಗಳ ಕಾರ್ಯಾಲಯ ಮತ್ತು ಇಂಡಿಯ ಶಾಂತೇಶ್ವರ ಪ್ರೌಢಶಾಲೆಯಲ್ಲಿ 1989–90 ರಲ್ಲಿ ಎಸ್ಎಸ್ಎಲ್ಸ್ ಕಲಿತ ಗೆಳೆಯರ ಬಳಗೆ ಇವರ ಸಹಯೋಗದಲ್ಲಿ ಪರಿಸರ ಜಾಗೃತಿ ಕುರಿತು ಪಟ್ಟಣದ ಬಸವೇಶ್ವರ ವೃತ್ತದಿಂದ ಲಜ್ಯಾಣ ಗ್ರಾಮದ ಮೂಲಕ ಪಡನೂರ ಗ್ರಾಮದ ವರೆಗೆ ಸೈಕಲ ಜಾಥಾ ಹಮ್ಮಿಕೊಳ್ಳಲಾಗಿತ್ತು. ಬಿ.ಎಲ್.ಡಿ ಈ ಡೀಮ್ದ ವಿವಿ ಬಿ.ಎಂ.ಪಾಟೀಲ ವೈದ್ಯ ಕೀಯ ಮಹಾವಿದ್ಯಾಲಯದ ಶಸ್ತ್ರ ಚಿಕಿತ್ಸಾ ವಿಭಾಗದ