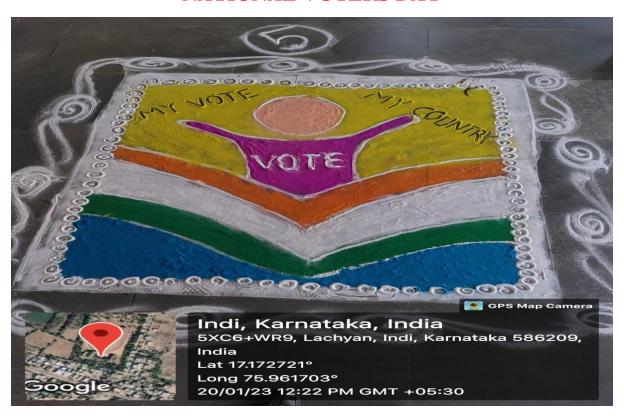

### **NATIONAL VOTERS DAY**

#### NATIONAL VOTERS DAY

ಇದೇ ಸಂದರ್ಭದಲ್ಲಿ ೧೧ನೇ ರಾಷ್ಟ್ರೀಯ ಮತದಾರರ ದಿನದ ಪ್ರಯುಕ್ತ ೧೮ ವರ್ಷ ಪೂರೈಸಿದ ಯುವಕರಿಕೆ ಮತದಾನ ಗುರುತಿನ ಪತ್ರ ವಿತರಿಸಲಾಯಿತು. ತಾಲೂಕಿನ ಅತ್ಯುತ್ತಮ ಬಿಎಲ್ಒ ಗಳಿಗೆ ಸನ್ಮಾನಿಸಲಾಯಿತು. ಅಲ್ಲದೇ ಮಹಾವಿದ್ಯಾಲಯದಲ್ಲಿ ವಿದ್ಯಾರ್ಥಿಗಳಿಗೆ 'ರಾಷ್ಟ್ರೀಯ ಮತದಾರರ ದಿನಾಚರಣೆಯ ಜಾಗ್ರತಿಯ ಮಹತ್ವ' ಎಂಬ ವಿಷಯದ ಮೇಲೆ ಪ್ರಂಬಂಧ ಸ್ಪರ್ಧೆ ಹಾಗೂ ರಂಗೋಲಿ ಸ್ಪರ್ಧೆಯನ್ನು ಏರ್ಪಡಿಸಲಾಗಿತ್ತು.