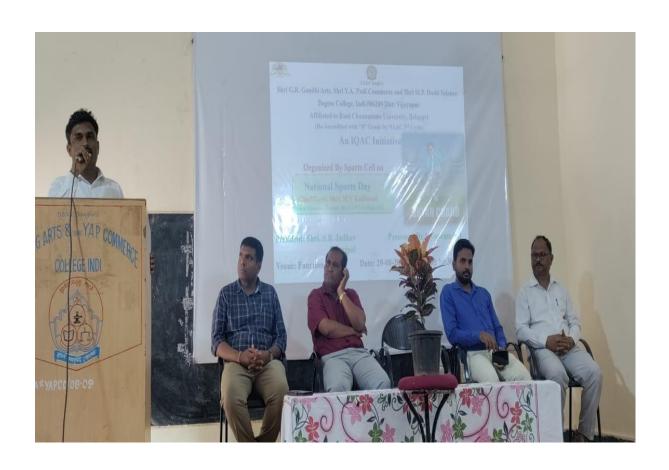

#### NATIONAL SPORTS DAY

ಎಸ್ಎಸ್ವಿವಿ ಸಂಘದ

ತ್ರೀ ಜಿ.ಆರ್. ಗಾಂಧಿ ಕಲಾ, ಶ್ರೀ ವಾಯ್.ಎ.ಪಾಟೀಲ ವಾಣಿಜ್ಯ ಹಾಗೂ ತ್ರೀ ಎಮ್.ಎಫ್. ದೋಶಿ ವಿಜ್ಞಾನ ಪದವಿ ಮಹಾವಿದ್ಯಾಲಯ, ಇಂಡಿ-586209 ಜಿ: ವಿಜಯಪುರ

# ಐಕ್ಯೂಎಸಿ, ಕ್ರೀಡಾ ವಿಭಾಗ ಹಾಗೂ ಎನ್ಎಸ್ಎಸ್ ಅಡಿಯಲ್ಲಿ

ಮೀಜರ್ ಧ್ಯಾನಚಂದ್ ಆಗಸ್ಟ್ 29ರ ಜನ್ಮದಿನದ ನಿಮಿತ್ತ ರಾಷ್ಟ್ರೀಯ ಕ್ರೀಡಾ ದಿನಾಚರಣೆ

ಸಮಯ: ಬೆಳಿಗ್ಗೆ 10:30 ಗಂಟೆಗೆ ದಿನಾಂಕ: 30.08.2021

ಅತಿಥಿಗಳು: ಶ್ರೀ ಸಂಗಮೇಶ ಗುರವ ದೈಹಿಕ ಶಿಕ್ಷಣ ನಿರ್ದೇಶಕರು, ಸರ್ಕಾರಿ ಪ್ರಥಮ ದರ್ಜೆ ಕಾಲೇಜು, ಇಂಡಿ

ಅಧ್ಯಕ್ಷತೆ: ಶ್ರೀ ಎಸ್.ಬಿ. ಜಾಧವ

ಪ್ರಾಚಾರ್ಯರು

ಐಕ್ಯೂಎಸಿ ಸಂಯೋಜಕರು, ಾ. ಜಯಪ್ರಸಾದ ಡಿ.

ಎನ್ಎಸ್ಎಸ್ ಕಾರ್ಯಕ್ರಮಾಧಿಕಾರಿಗಳು, ಡಾ. ವಿ.ಎಸ್. ಕೋರವಾರ

ಸರ್ವರಿಗೂ ಅದರದ ಸ್ವಾಗತ

### NATIONAL SPORTS DAY REPORTS

ರಾಷ್ಟ್ರೀಯ ಕ್ರೀಡಾ ದಿನಾಚರಣೆಯ ವರದಿ

ದಿನಾಂಕ: 29.08.2021 ರಂದು ನಗರದ ಎಸ್.ಎಸ್.ವ್ಹಿ.ವ್ಹಿ ಸಂಘದ ಶ್ರೀ ಜಿ.ಆರ್.ಗಾಂಧಿ ಕಲಾ, ಶ್ರೀ ವಾಯ್.ಎ. ದಿನಾರ್. ಶ್ರೀ ಎಂ.ಎಫ್.ದೋಶಿ ವಿಜ್ಞಾನ ಪದವಿ ಮಹಾವಿದ್ಯಾಲಯದಲ್ಲಿ 'ಐಕ್ಯೂಎಸಿ, ಕ್ರೀಡಾ ವಿಭಾಗ ಪಾಟೀಲ ವಾಣಿಜ್ಯ ಹನವಿಯಂದ ಮೇಜರ್ ಧ್ಯಾನ್ಚಂದ್ ಜನದಿನದ ನಿನೀತ 'ದಾತಿಯಂ ಪಾಟೀಲ ವಾಣ್ದು ಹಿಡುವಾಗಿ ಪ್ರತಿಯಿಂದ ಮೇಜರ್ ಧ್ಯಾನ್ಚಂದ್ ಜನ್ಮದಿನದ ನಿಮಿತ್ತ 'ರಾಷ್ಟ್ರೀಯ ಕ್ರೀಡಾ ದಿನಾಚರಣೆ' ಹಾಗೂ ಎನ್.ಎಸ್.ಎಸ್ ವತಿಯಿಂದ ಮೇಜರ್ ಧ್ಯಾನ್ಚಂದ್ ಗುರವ ದೈಹಿಕ ಹಿಕ್ಕೂ ನಿರ್ದೇಶಕ್ಕೆ ದಿನಾಚರಣೆ' ಹಾಗೂ ಹಾಗೂ ಎನ್.ಎಸ್.ಎಸ್ ಉಧ್ಘಾಟಿಸಿ. ಶ್ರೀ ಸಂಗಮೇಶ ಗುರವ ದೈಹಿಕ ಶಿಕ್ಷಣ ನಿರ್ದೇಶಕರು ಇಂಡಿ ಇವರು ಮಾತನಾಡುತ್ತ ವಾರ್ಷಿಕ ಕ್ರೀಡಾಕೂಟವನ್ನು ಉಧ್ಘಾಟಿಸಿ. ಕ್ರೀ ಸಂಗಮೇಶ ಗುರವ ದೈಹಿಕ ಶಿಕ್ಷಣ ನಿರ್ದೇಶಕರು ಇಂಡಿ ಇವರು ಮಾತನಾಡುತ್ತ ವಾರ್ಷಿಕ ಕ್ರೀಡಾರ್ಡಿಯ ಇಂಡ ಇವರು ಮಾತನಾಡುತ್ತ ರಾಷ್ಟ್ರಿಕ ಕ್ರೀಡಾ ಕೌಶಲ್ಯದಿಂದಾಗಿ ಇಡೀ ದೇಶವೇ ಹೆಮ್ಮೆ ಪಡುವಂತ ಸಾಧನೆಯನ್ನು ಮಾಡಿದ ಧ್ಯಾನ್ಚರಿಂದ ರವಸ್ತ್ರಿಕ ಕ್ರೀಡಾ ನಿರ್ವಹಿಸಿ ಆಚರಿತವಾಗಿ ಆಚರಿತವಾಗಿ ಕ್ರೀಡಾರ್ಡಿಯ ಕ್ರೀಡಾ ದಿನ್ನವಾಗಿ ಆಚರಿತವಾಗಿ ಕ್ರೀಡಾರ್ಡಿಯ ಕ್ರೀಡಾ ದಿನ್ನವಾಗಿ ಆಚರಿತವಾಗಿ ಕ್ರೀಡಾರ್ಡಿಯ ಕ್ರೀಡಾ ದಿನ್ನವಾಗಿ ಆಚರಿತವಾಗಿ ಕ್ರೀಡಾರ್ಡಿಯ ಕ್ರೀಡಾರಿಯ ಕ್ರೀಡಾರ್ಡಿಯ ಕ್ರೀಡಾರ್ಡಿಯ ಕ್ರೀಡಾರಿಯ ಕ್ರೀಡಾರ್ಡಿಯ ಕ್ರೀಡಾರಿಯ ಕ್ರೀಡಾರ್ಡಿಯ ಕ್ರೀಡಾರ್ಡಿಯ ಕ್ರೀಡಾರಿಯ ಕ್ರೀಡಾರಿಯ ಕ್ರೀಡಾರ್ಡಿಯ ಕ್ರೀಡಾರ್ಡಿಯ ಕ್ರೀಡಾರ್ಡಿಯ ಕ್ರೀಡಾರ್ಡಿಯ ಕ್ರೀಡಾರ್ಡಿಯ ಕ್ರೀಡಾರ್ಡಿಯ ಕ್ರೀಡಾರಿಯ ಕ್ರೀಡಾರ್ಡಿಯ ಕ್ರೀಡಾರ್ಡಿಯ ಕ್ರೀಡಾರ್ಡಿಯ ಕ್ರೀಡಾರ್ಡಿಯ ಕ್ರೀಡಾರಿಯ ಕ್ರೀಡಾರಿಯ ಕ್ರೀಡಾರ್ಡಿಯ ಕ್ರೀಡಾರಿಯ ಕ್ರೀಡಾರ್ಡಿಯ ಕ್ರೀಡಾರ್ಡಿಯ ಕ್ರೀಡಾರಿಯ ಕ್ರೀಡಾರಿಯ ಕ್ರೀಡಾರ್ಡಿಯ ಕ್ರೀಡಾರಿಯ ಕ್ರೀಡಾರಿಯ ಕ್ರೀಡಾರಿಯ ಕ್ರೀಡಾರ್ಡಿಯ ಕ್ರೀಡಾರ್ಡಿಯ ಕ್ರೀಡಾರಿಯ ಕ್ರೀಡಾರಿಯ ಕ್ರೀಡಾರಿಯ ಕ್ರ ಧ್ಯಾನ್ಚಂದ್ರಾಯ ಕ್ರೀಡಾ ದಿನವಾಗಿ ಆಚರಿಸಲಾಗುತ್ತಿದೆ. ಇದು ಧ್ಯಾನ್ಚಂದ್ ರು ಹಿನ್ನಲೆಯಲ್ಲಿ ಅವರ ಜನ್ಮ ದಿನವನ್ನು ಅತ್ಯಂತ ಶೇಷ ಹಾಗೆ ಕೀಡಾಸ್ಟ್ ಅತ್ಯಂತ ಸಾಧಾನ ಸಂದರ್ಭ ಹಿನ್ನಲಯಲ್ಲ ಅಲ್ಲ ಇಡೀ ವಿಶ್ವದಲ್ಲೇ ಅತ್ಯಂತ ಶ್ರೇಷ್ಠ ಹಾಕಿ ಕ್ರೀಡಾಪಟು ಆಗಿದ್ದಾರೆ. ಅವರನ್ನು ಸರಿಗಟ್ಟುವ ಆಟಗಾರ ಭಾರತದಲ್ಲಷ್ಟೇ ಅಲ್ಲ ಇಡೀ ವಿಶ್ವದಲ್ಲೇ ಅತ್ಯಂತ ಶ್ರೇಷ್ಠ ಹಾಕಿ ಕ್ರೀಡಾಪಟು ಆಗಿದ್ದಾರೆ. ಅವರನ್ನು ಸರಿಗಟ್ಟುವ ಆಟಗಾರ ಭಾರತದಲ್ಲಳ್ಳ ರಕ್ಷ ನಾರು ಪ್ರತಿ ಎಂಬುದು ಅಚ್ಚರಿಯ ಸಂಗತಿಯೇ ಸರಿ. ಏಕೆಂದರೆ ಇವರ ನಾಯಕತ್ವದಲ್ಲಿ ಭಾರತವು ಇದುವರಿಗೂ ಯಾಯ ಎಸ್ಟ್ ಪ್ರತಿನಿಧಿಸಿ ಚಿನ್ನದ ಪದಕವನ್ನು ತಂದುಕೊಟ್ಟಿದ್ದಾರೆ. ಇಂತಹ ಅಸಮಾನ್ಯ 1928. 1934, 1936, ಇಂದಿನ ವಿದ್ಯಾರ್ಥಿಗಳು ಮಾನಸಿಕ, ಶಾರೀರಿಕ ಆಟಗಾರನ ಸಾಧನೆಯನ್ನು ಸ್ಥರಿಸುವುದು ನಮ್ಮೆಲ್ಲರ ಕರ್ತವ್ಯವಾಗಿದೇ ಅಲ್ಲದೇ ಇಂದಿನ ವಿದ್ಯಾರ್ಥಿಗಳು ಮಾನಸಿಕ, ಶಾರೀರಿಕ ರಬಗುಲನು ಸಾಧನಿಯನ್ನು ಕ್ರೀಡೆ ಅವಶ್ಯಕವಾಗಿದ್ದು, ಆದರೆ ವಿದ್ಯಾರ್ಥಿಗಳಲ್ಲಿ ಕ್ರೀಡಾಸಕ್ತಿ ಕಡಿಮೆಯಾಗುತ್ತಿದೆ. ಸಮತೋಲವನ್ನು ಕಾಪಾಡಿಕೊಳ್ಳಲು ಕ್ರೀಡೆ ಅವಶ್ಯಕವಾಗಿದ್ದು, ಆದರೆ ವಿದ್ಯಾರ್ಥಿಗಳಲ್ಲಿ ಕ್ರೀಡಾಸಕ್ತಿ ಕಡಿಮೆಯಾಗುತ್ತಿದೆ. ್ಯಾನ್ ಚಂದ್ ರವರ ಕ್ರೀಡೆಯ ಸಾಧನೆಯನ್ನು ಮಕ್ಕಳಲ್ಲಿ ಪ್ರೆರೇಣೆ ಮೂಡುವಂತೆ ಮಾಡುವುದು ಪ್ರತಿಯೊಬ್ಬ ದೈಹಿಕ ್ದಾರ್ಯ ಇತ್ತು ಇದ್ದು ಪ್ರೀತ್ರಾಹ ಹಾಗೂ ಅವಕಾಶಗಳನ್ನು ನಿರ್ದೇಶಕರ ಕರ್ತವ್ಯವಾಗಿದೆಂದರು. ಅಲ್ಲದೇ ಇಂದಿನ ಕ್ರೀಡಾಪಟುಗಳಿಗೆ ಒಳ್ಳೆಯ ಪ್ರೋತ್ಸಾಹ ಹಾಗೂ ಅವಕಾಶಗಳನ್ನು ್ಯ ನೀಡುವ ಕೇಲಸ ಸರ್ಕಾರದಿಂದಾಗಬೇಕಿದೆ ಹಾಗೂ ಸಮಾಜ, ದೇಶವು ಕ್ರಿಡಾಪಟುಗಳಿಗೆ ಗೌರವ ನೀಡಿದಾಗ ಸ್ವಾಭಿಮಾನಿಯಾಗಿ. ದೇಶಪ್ರೇಮಿಯಾಗಿ ರೂಮಗೊಂಡು ದೇಶಕ್ಕೆ ಕೊಡುಗೆ ನೀಡುವ ಕೆಲಸವನ್ನು ಮಾಡುವುದರಲ್ಲಿ ಎರಡು ಮಾತಿಲ್ಲ ಎಂದು ಹೇಳಿದರು.

ಕಾರ್ಯಕ್ರಮದ ಅಧ್ಯಕ್ಷಸ್ಥಾನವನ್ನು ವಹಿಸಿದ ಮಹಾವಿದ್ಯಾಲಯದ ಪ್ರಾಚಾರ್ಯರಾದ ಶ್ರೀ.ಎಸ್.ಬಿ.ಜಾಧವರವರು ಮಾತನಾಡುತ್ತ 'ಇಂದು ಹಾಕಿ ದಂತಕಥೆ ಧ್ಯಾನ್ಚಂದ್ ಅವರ 113 ನೇ ಜನ್ಮದಿನವಾಗಿದ್ದು, ಈ ದಿನವನ್ನು ದೇಶದಾದ್ಯಂತ ಅಲ್ಲದೇ ವಿಶ್ವಮಟ್ಟದಲ್ಲಿ ಭಾರತದ ಹಾಕಿ ತಂಡವನ್ನು ಗುರುತಿಸುವಂತೆ ಮಾಡಿದ ಶ್ರೇಷ್ಟ ಆಟಗಾರ ಎಂದರೆ ಅದು ಧ್ಯಾನ್ಚಂದ್. ದೇಶದ ಕೀರ್ತಿವನ್ನು ಹೆಚ್ಚಿಸಿದ ಅವರಂತೆ ಇಂದಿನ ವಿದ್ಯಾರ್ಥಿಗಳು ತಮ್ಮನ್ನು ಕ್ರೀಡೆಯಲ್ಲಿ ತೊಡಗಿಸಿಕೊಳ್ಳುವ ಮೂಲಕ ದೇಶಕ್ಕೆ ಕೊಡುಗೆಯನ್ನು ನೀಡುವ ಕೇಲಸ ಮಾಡಬೇಕೆಂದು ಹೇಳಿದರು.