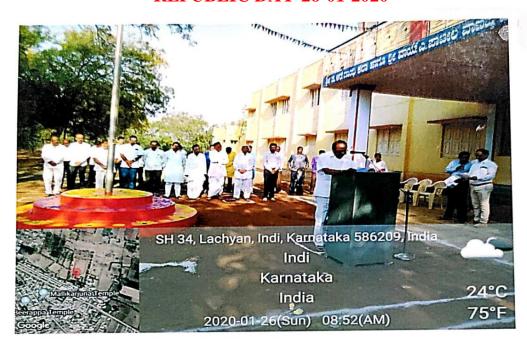

#### **REPUBLIC DAY REPORT-26-01-2021**

## ಗಣರಾಜ್ಯೋತ್ಸವ ದಿನದ ವರದಿ

ಇಂಡಿ ಪಟ್ಟಣದ ಎಸ್.ಎಸ್.ವಿ.ವಿ. ಸಂಘದ ಶ್ರೀ ಜಿ.ಆರ್.ಗಾಂಧಿ ಕಲಾ, ಶ್ರೀ ವಾಯ್.ಎ.ಪಾಟೀಲ ವಾಣಿಜ್ಯ ಹಾಗೂ ಶ್ರೀ ಎಮ್.ಎಫ್.ದೋಶಿ ವಿಜ್ಞಾನ ಪದವಿ ಮಹಾವಿದ್ಯಾಲಯದಲ್ಲಿ ದಿನಾಂಕ: ೨೬.೦೧.೨೦೨೧ರಂದು '೭೨ನೇ ಗಣರಾಜ್ಯೋತ್ಸವ ಧ್ವಜಾರೋಹಣ' ಕಾರ್ಯಕ್ರಮ ಜರುಗಿತು.

#### **REPUBLIC DAY-26-01-2021**