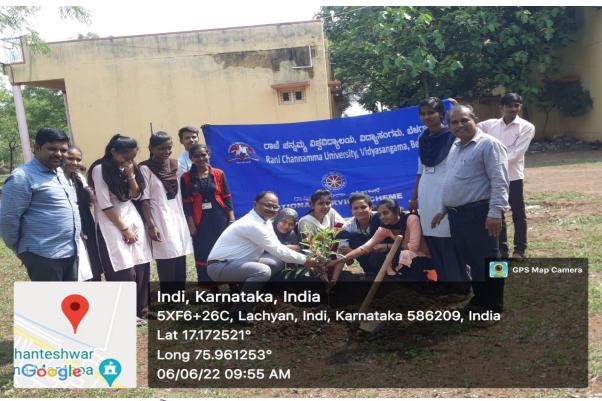

#### **ENVIRONMENT DAY06-06-2022**

Co-Ordinator
1.O.A.C.
Shri G.R.Gandhi Arts, Shri Y.A. Patil Commerce
8. Shri M.F. Doshi Science Degree College.
INDI-586209. Dist: Vijayapur.

Principal
Shri G.R.Gandhi Arts, Shri Y.A.Patil Commerce
& Shri M.F.Doshi Science Degree College,
INDI-586209, Dist: Vijayapur.