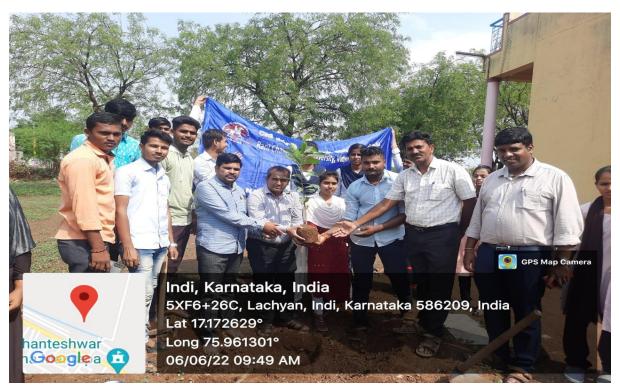

 Seed Balls and Tree Plantation Drive was organized on the occasion of World Environment Day.

IQAC Co-ordinator, Shri Shanteshwar Vidyavardhak Sangha, Shri Gulabachand Ravaji Gandhi Arts, hri Yashavantaray Annaray Patii Commerce and Shri Manikachand Phylid