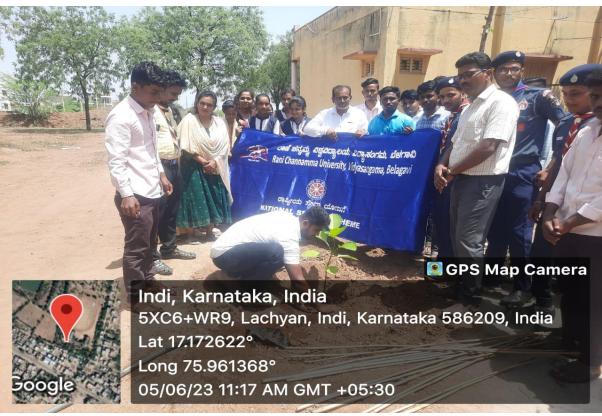

 Seed Balls and Tree Plantation Drive was organized on the occasion of World Environment Day.

IQAC Co-ordinator, Shri Shanteshwar Vidyavardhak Sangha, Shri Gulabachand Ravaji Gandhi Arts, hri Yashavantaray Annaray Patii Commerce and Shri Manikachand Phylid

#### **ENVIRONMENT DAY -05-06--2023**