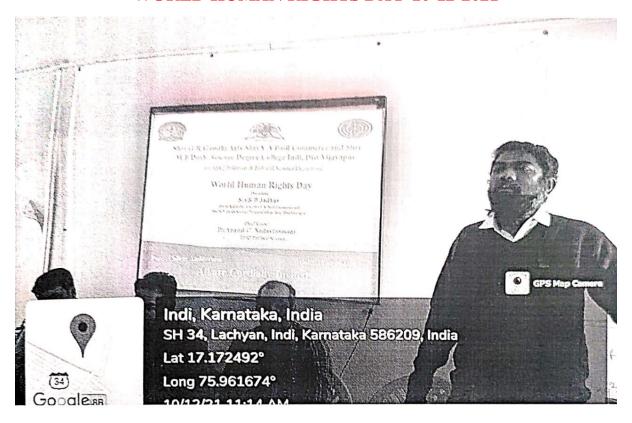

#### WORLD HUMAN RIGHTS DAY REPORTS

# <u>ವಿಶ್ವ ಮಾನವ ಹಕ್ಕುಗಳ ದಿನಾಚರಣೆ ಕಾರ್ಯಕ್ರಮದ ವರದಿ</u>

ದಿನಾಂಕ 10/12/2021 ರಂದು ಇಂಡಿ ಪಟ್ಟಣದ ಎಸ್.ಎಸ್.ವಿ.ವಿ.ಸಂಘದ ಶ್ರೀ ಜಿ.ಆರ್.ಗಾಂಧಿ ಕಲಾ, ಶ್ರೀ ವಾಯ್.ಎ.ಪಾಟೀಲ ವಾಣಿಜ್ಯ ಹಾಗೂ ಶ್ರೀ ಎಮ್.ಎಫ್.ದೋಶಿ ವಿಜ್ಞಾನ ಪದವಿ ಮಹಾವಿದ್ಯಾಲಯದಲ್ಲಿ ರಾಜ್ಯಶಾಸ್ತ್ರ ವಿಭಾಗ ಎನ್.ಎಸ್.ಎಸ್ ಘಟಕ ಮತ್ತು ಮಹಿಳಾ ವೇದಿಕೆ ಅಡಿಯಲ್ಲಿ ವಿಶ್ವ ಮಾನವ ಹಕ್ಕುಗಳ ದಿನಾಚರಣೆ ಕಾರ್ಯಕ್ರಮ ಜರುಗಿತು.

ಈ ಕಾರ್ಯಕ್ರಮದಲ್ಲಿ ಅತಿಥಿಗಳಾದ ಡಾ.ಆನಂದ ನಡವಿನಮನಿ ಸಹಾಯಕ ಪ್ರಾಧ್ಯಾಪಕರು, ರಾಜ್ಯಶಾಸ್ತ್ರ ವಿಭಾಗ, ಇವರು ಮಾತನಾಡುತ್ತಾ "ಮಾನವ ಹಕ್ಕುಗಳು ವಿಶ್ವಸಂಸ್ಥೆಯು 1948 ಡಿಸೆಂಬರ 10 ರಂದು ವಿಶ್ವ ಘೋಷಿತ ಮಾನವ ಹಕ್ಕುಗಳೆಂದು ಮಾಡಿತು. ಆದರೆ ನಮ್ಮ ದೇಶದಲ್ಲಿ ಶ್ರೀ ಜಗಜ್ಯೋತಿ ಬಸವಣ್ಣನವರು 12 ನೇ ಶತಮಾನದಲ್ಲಿ ಈ ಮಾನವ ಹಕ್ಕುಗಳನ್ನು ಪರಿಚಯಿಸಿದ್ದಾರೆ. ಪ್ರತಿಯೊಬ್ಬ ಮಾನವನ ಈ ಹಕ್ಕುಗಳು ಸಂರಕ್ಷಿಸಲ್ಪಡಬೇಕು. ಅವರನ್ನು ಯಾರೂ ಧಮನಿಸಬಾರದು. ಮನುಷ್ಯನ ಕನಿಷ್ಠ ಅಗತ್ಯತೆಗಳು ಸಿಗಬೇಕು. ಎಂಬ ಉದ್ದೇಶದಿಂದ ಪ್ರತಿ ವರ್ಷ ಡಿಸೆಂಬರ 10 ಅನ್ನು ವಿಶ್ವ ಮಾನವ ಹಕ್ಕುಗಳ ದಿನವನ್ನಾಗಿ ಜಗತ್ತಿನೆಲ್ಲೆಡೆ ಆಚರಿಸಲಾಗುತ್ತದೆ." ಎಂದು ಹೇಳಿದರು.

ಈ ಕಾರ್ಯಕ್ರಮದ ಅಧ್ಯಕ್ಷತೆಯನ್ನು ವಹಿಸಿದ ನಮ್ಮ ಮಹಾವಿದ್ಯಾಲಯದ ಪ್ರಾಂಶುಪಾಲರಾದ ಶ್ರೀ.ಎಸ್.ಬಿ.ಜಾಧವ ಅವರು ಮಾತನಾಡುತ್ತ "ಪ್ರಜಾಪ್ರಭುತ್ವದ ಜೀವಂತಿಕೆ ಇರುವುದೇ ನಾಗರಿಕ ಸಮಾಜದ ಸ್ವತಂತ್ರ ಬದುಕಿನಿಂದ ಹಾಗಾಗಿ ಸಂವಿಧಾನ ಹಾಗೂ ಕಾನೂನು ನೀಡಿರುವ ಮಾನವ ಹಕ್ಕುಗಳನ್ನು ಬೆಂಬಲಿಸಿ ಬಾಳಬೇಕಿದೆ. ಮತ್ತೋಬ್ಬ ಸ್ವಾತಂತ್ರ್ಯವನ್ನು ಗೌರವಿಸಿ ಬದುಕುವುದೇ ಮಾನವ ಹಕ್ಕುಗಳ ಪಾಲನೆ ಮಾಡಿದಂತೆ ." ಎಂದು ಹೇಳಿದರು.

ಈ ಕಾರ್ಯಕ್ರಮದ ನಿರೂಪಣೆಯನ್ನು ಸಹಾಯಕ ಪ್ರಾಧ್ಯಾಪಕರಾದ ಡಾ.ಜಯಪ್ರಸಾದ ಡಿ, ವಂದನಾರ್ಪಣೆಯನ್ನು ಸಹಾಯಕ ಪ್ರಾಧ್ಯಾಪಕರಾದ ಡಾ.ವಿಶ್ವಾಸ ಕೋರವಾರ ಅವರು ನಿರ್ವಹಿಸಿದರು.

ಈ ಕಾರ್ಯಕ್ರಮದಲ್ಲಿ ಸಹಾಯಕ ಪ್ರಾಧ್ಯಾಪಕರಾದ ಶ್ರೀ.ಶ್ರೀಕಾಂತ ರಾಠೋಡ, ಬೋಧಕ/ಬೋಧಕೇತರ ಸಿಬ್ಬಂದಿ ಹಾಗೂ ವಿದ್ಯಾರ್ಥಿಗಳು ಉಪಸ್ಥಿತರಿದ್ದರು.