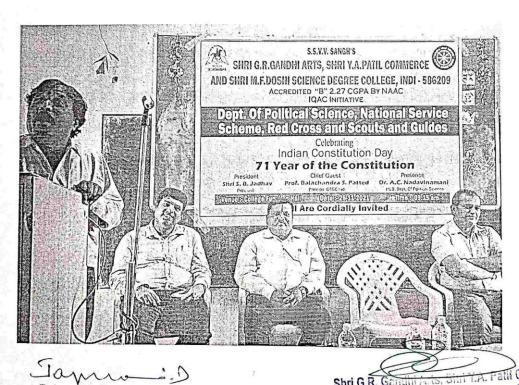

#### **CONSTITUTION DAY-26-11-2021**

Co-Ordinator
I.Q.A.C.
Shri G.R.Gandhi Arts, Shri Y.A.Patil Commerce
& Shri M.F.Doshi Science Dagree College,
INDI-585209. Dist: ٧٩٥٧٩٩٤٢.

Shri G.R. Gandin Acts, Giar Y.A. Path Commerce & Shri M.F. Doshi Science Degree Collage, INDI-586209, Dist: Vijayapur.