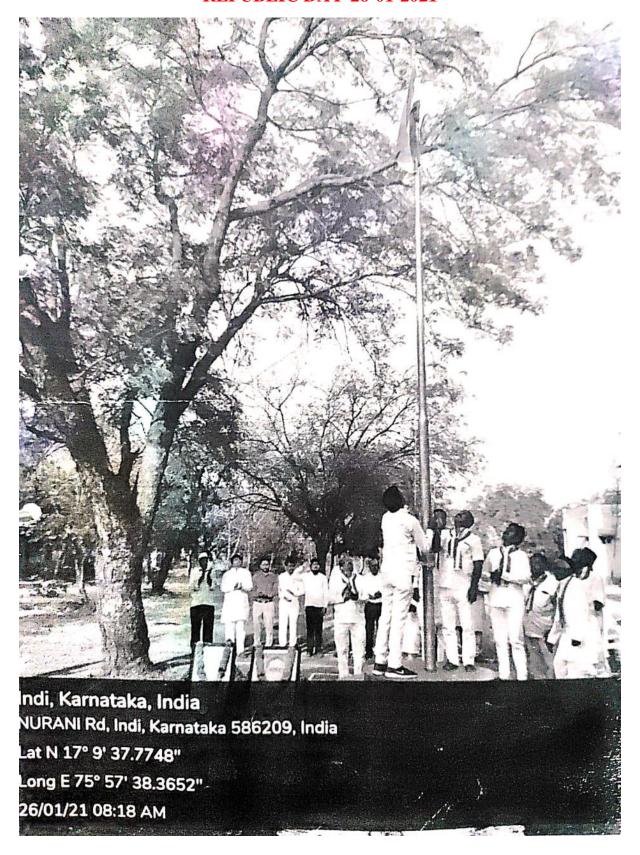

#### **REPUBLIC DAY REPORT-26-01-2021**

## ಗಣರಾಜ್ಯೋತ್ಸವ ದಿನದ ವರದಿ

ಇಂಡಿ ಪಟ್ಟಣದ ಎಸ್.ಎಸ್.ವಿ.ವಿ. ಸಂಘದ ಶ್ರೀ ಜಿ.ಆರ್.ಗಾಂಧಿ ಕಲಾ, ಶ್ರೀ ವಾಯ್.ಎ.ಪಾಟೀಲ ವಾಣಿಜ್ಯ ಹಾಗೂ ಶ್ರೀ ಎಮ್.ಎಫ್.ದೋಶಿ ವಿಜ್ಞಾನ ಪದವಿ ಮಹಾವಿದ್ಯಾಲಯದಲ್ಲಿ ದಿನಾಂಕ: ೨೬.೦೧.೨೦೨೧ರಂದು '೭೨ನೇ ಗಣರಾಜ್ಯೋತ್ಸವ ಧ್ವಜಾರೋಹಣ' ಕಾರ್ಯಕ್ರಮ ಜರುಗಿತು.