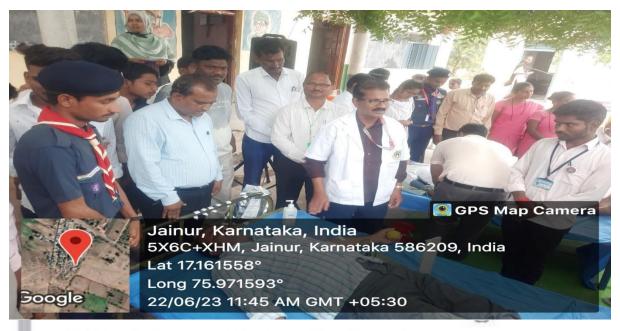

#### **BLOOD DONATION CAMP-22-06-2023**

#### **BLOOD DONATION CAMP-22-06-2023**

Every year Shri.G.R.G.Arts, Shri.Y.A.P Commerce and Shri.M.P.D.Science Degree College Indi. organizes blood donation camp in association with Community Health Center. Our college units, NSS and YRC units actively participate in the event. The students are sensitized on the importance of the activity and are encouraged to participate in saving the lives.