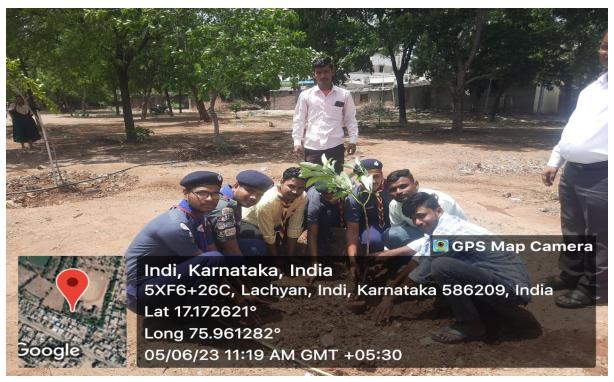

 Seed Balls and Tree Plantation Drive was organized on the occasion of World Environment Day.

IQAC Co-ordinator, Shri Shanteshwar Vidyavardhak Sangha, Shri Gulabachand Ravaji Gandhi Arts, hri Yashavantaray Annaray Patii Commerce and Shri Manikachand Phylid

#### **ENVIRONMENT DAY -05-06--2023**