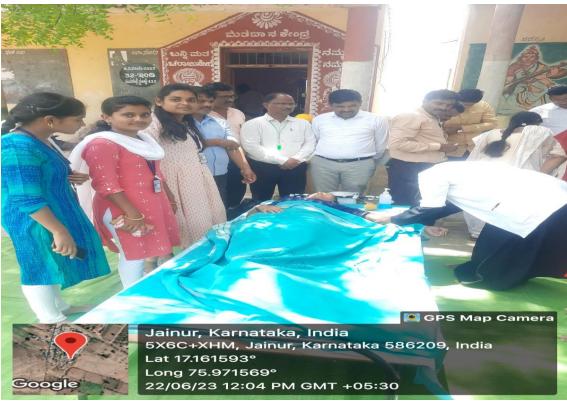

#### **BLOOD DONATION CAMP-22-06-2023**

#### **BLOOD DONATION CAMP-22-06-2023**

Every year Shri.G.R.G.Arts, Shri.Y.A.P Commerce and Shri.M.P.D.Science Degree College Indi. organizes blood donation camp in association with Community Health Center. Our college units, NSS and YRC units actively participate in the event. The students are sensitized on the importance of the activity and are encouraged to participate in saving the lives.