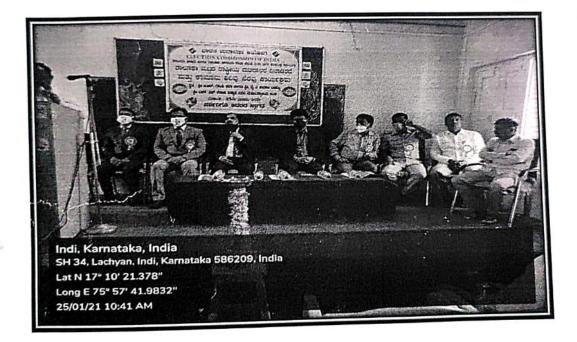

#### NATIONAL VOTERS DAY REPORT-25-01-2021

ರಾಷ್ಟ್ರೀಯ ಮತದಾರರ ದಿನದ ವರದಿ

ಇಂಡಿ ಪಟ್ಟಣದ ಎಸ್.ಎಸ್.ವಿ.ವಿ. ಸಂಘದ ಶ್ರೀ ಜಿ.ಆರ್.ಗಾಂಧಿ ಕಲಾ, ಶ್ರೀ ವಾಯ್.ಎ.ಪಾಟೀಲ ವಾಣಿಜ್ಯ ಹಾಗೂ ಶ್ರೀ ಎಮ್.ಎಫ್.ದೋಶಿ ವಿಜ್ಞಾನ ಪದವಿ ಮಹಾವಿದ್ಯಾಲಯದಲ್ಲಿ ದಿನಾಂಕ: ೨೫.೦೧.೨೦೨೧ರಂದು ತಾಲೂಕಾ ಆಡಳಿತ ಹಾಗೂ ತಾಲೂಕು ಕಾನೂನು ಸೇವಾ ಸಮಿತಿ ಹಾಗೂ ಕಾನೂನು ಅಂಪು ನೆರಪು ಕಾರ್ಯಕ್ರಮ ಹಾಗೂ ಮಹಾವಿದ್ಯಾಲಯದ ಎನ್.ಎಸ್.ಎಸ್, ರೆಡ್ ಕ್ರಾಸ್ ಮತ್ತು ಐಕ್ಯೂಎಸಿ ಸಹಯೋಗದೊಂದಿಗೆ 'ರಾಷ್ಟ್ರೀಯ ಮತದಾರರ ದಿನಾಚರಣೆ' ಕಾರ್ಯಕ್ರಮ ಜರುಗಿತು.

ಕಾರ್ಯಕ್ರಮದ ಉದ್ಘಾಟಕರಾದ ಪಟ್ಟಣದ ಗೌರವಾನ್ವಿತ ಹಿರಿಯ ಶ್ರೇಣಿ ದಿವಾಣಿ ನ್ಯಾಯಾದೀಶರಾದ ಶ್ರೀ ಅರವಿಂದ ಎಸ್.ಹಾಗರಗಿ ರವರು ಮಾತನಾಡುತ್ತ ಪ್ರಜಾಪ್ರಭುತ್ವ ವ್ಯವಸ್ಥೆಯಲ್ಲಿ ಮತದಾನದ ಪಾತ್ರ ಅತ್ಯಂತ ಮಹತ್ವವಾದುದು. ಮತದಾನ ಜನರ ಮೂಲಭೂತ ಹಕ್ಕಾಗಿದ್ದು, ಪ್ರಜೆಗಳಿಂದ ಆಯ್ಕೆಯಾದ ಸರ್ಕಾರ ಜನರ ಆಶೋತ್ತರಗಳಿಗೆ ತಕ್ಕಂತೆಯೇ ನಡೆಯಬೇಕೆಂದು ಸಂವಿಧಾನದ ಆಶಯವಾಗಿದೆ. ಆದ್ದರಿಂದ ಯುವ ವಿದ್ಯಾರ್ಥಿಗಳು ಮತದಾನದ ಮಹತ್ವ ಅರಿತು ಕೊಳ್ಳುವ ಅವಶ್ಯಕತೆಯಿದೆಂದರು.

ಕಾರ್ಯಕ್ರಮದ ಅಧ್ಯಕ್ಷತೆಯನ್ನು ವಹಿಸಿದ ಪಟ್ಟಣದ ಕಂದಾಯ ಉಪ ವಿಭಾಗಾಧಿಕಾರಿಗಳಾದ ಶ್ರೀ ರಾಹುಲ ಶಿಂಧೆ ರವರು 'ಮಾತನಾಡುತ್ತ ಏಕತೆಯಲ್ಲಿ ಐಕ್ಯತೆ ಹೊಂದಿರುವ ಭಾರತ ವಿಶ್ವದಲ್ಲೇ ಅತ್ಯುತ್ತಮ ಸಂವಿಧಾನ ಹಾಗೂ ಸುಭದ್ರ, ಪ್ರಜಾಪ್ರಭುತ್ವ ರಾಷ್ಟ್ರವೆಂಬ ಹಿರಿಮೆ ಹೊಂದಿದ್ದು, ಚುನಾವಣೆಯಲ್ಲಿ ಪ್ರಜೆಗಳು ತಮ್ಮ ಅಮೂಲ್ಯ ಮತ ಚಲಾಯಿಸಬೇಕು ಎಂದು ವಿದ್ಯಾರ್ಥಿಗಳಿಗೆ ಹೇಳಿದರು.

ಇದೇ ಸಂದರ್ಭದಲ್ಲಿ ೧೧ನೇ ರಾಷ್ಟ್ರೀಯ ಮತದಾರರ ದಿನದ ಪ್ರಯುಕ್ತ ೧೮ ವರ್ಷ ಪೂರೈಸಿದ ಯುವಕರಿಕೆ ಮತದಾನ ಗುರುತಿನ ಪತ್ರ ವಿತರಿಸಲಾಯಿತು. ತಾಲೂಕಿನ ಅತ್ಯುತ್ತಮ ಬಿಎಲ್ಒ ಗಳಿಗೆ ಸನ್ಮಾನಿಸಲಾಯಿತು. ಅಲ್ಲದೇ ಮಹಾವಿದ್ಯಾಲಯದಲ್ಲಿ ವಿದ್ಯಾರ್ಥಿಗಳಿಗೆ 'ರಾಷ್ಟ್ರೀಯ ಮತದಾರರ ದಿನಾಚರಣೆಯ ಜಾಗ್ರತಿಯ ಮಹತ್ವ' ಎಂಬ ವಿಷಯದ ಮೇಲೆ ಪ್ರಂಬಂಧ ಸ್ಪರ್ಧೆ ಹಾಗೂ ರಂಗೋಲಿ ಸ್ಪರ್ಧೆಯನ್ನು ಏರ್ಪಡಿಸಲಾಗಿತ್ತು.

ಕಾರ್ಯಕ್ರಮದ ವೇದಿಕೆಯಲ್ಲಿ ಮುಖ್ಯ ಅತಿಥಿಗಳಾದ ನ್ಯಾಯದೀಶರಾದ ಶ್ರೀ ಅಲ್ತಾಫ್ ಹುಸೇನಸಾಬ ಖನಗಾವಿ, ಶ್ರೀ ಹುಲಗಪ್ಪ ಡಿ, ತಹಶೀಲದಾರಾದ ಶ್ರೀ ಚಿದಂಬರ ಕುಲಕರ್ಣಿ, ಪಟ್ಟಣದ ಸಿಪಿಐ ಶ್ರೀ

Co-Ordinator

Shri G.R.Gandhi Arts, Shri Y.A.Patil Commerce 8 Shri M.F.Doshi Science Degree College, INDI-586209, Dist: Vijayapur. Principal
Shri G.R.Gandhi Arts, Shri Y.A.Patil Commerce
8 Shri M.F. Ploshi Science Degree College,
16209. Dist: Vijayapur.

ರಾಜಶೇಖರ ಬಡೇದೇಸಾರ, ಶ್ರೀ ಎಮ್.ಎಲ್.ಹಳ್ಳೂರು, ಶ್ರೀ ಪಿ.ಬಿ.ಪಾಟೀಲ ಪ್ರಾಂಶುಪಾಲರಾದ ಶ್ರೀ ಎಸ್.ಬಿ.ಜಾಧವ ರವರು ಉಪಸ್ಥಿತಿರಿದ್ದರು.

ಕಾರ್ಯಕ್ರಮದ ನಿರೂಪಣೆಯನ್ನು ಎನ್.ಎಸ್.ಎಸ್ ಕಾರ್ಯಕ್ರಮದ ಅಧಿಕಾರಿಗಳಾದ ಡಾ. ವಿಶ್ವಾಸ್ ಕೋರವಾರ, ಸ್ವಾಗತ ಮತ್ತು ಪರಿಚಯವನ್ನು ಪ್ರಾಂಶುಪಾಲರಾದ ಶ್ರೀ ಎಸ್.ಬಿ.ಜಾಧವ, ವಂದನಾರ್ಪಣೆಯನ್ನು ಡಾ.ಸುರೇಂದ್ರ.ಕೆ ನಡೆಸಿಕೊಟ್ಟರು. ಕಾರ್ಯಕ್ರಮದಲ್ಲಿ ಸಹಾಯಕ ಪ್ರಾಧ್ಯಾಪಕರಾದ ಡಾ.ಪ್ರಕಾಶ ರಾಠೋಡ, ಶ್ರೀಶೈಲ, ಡಾ.ಸಿ.ಎಸ್. ಬಿರಾದಾರ, ಡಾ. ಜಯಪ್ರಸಾದ್ ಡಿ, ಶ್ರೀಕಾಂತ ರಾಠೋಡ, ಶ್ರೀ ಮಲ್ಲಿಕಾರ್ಜುನ ಕೋಣದೆ, ರಾಘವೇಂದ್ರ ಇಂಗನಾಳ, ಎಸ್.ಎಸ್.ಲಚ್ಯಾಣ, ರಾಜಕುಮಾರ ಗೋಳಗಿ, ಯಶೋಧಾ, ಪ್ರಶಾಂತ, ಸೋಮು, ಮಾಧು ಹಾಗೂ ವಿದ್ಯಾರ್ಥಿ ವೃಂದವರು ಉಪಸ್ಥಿತರಿದ್ದರು.