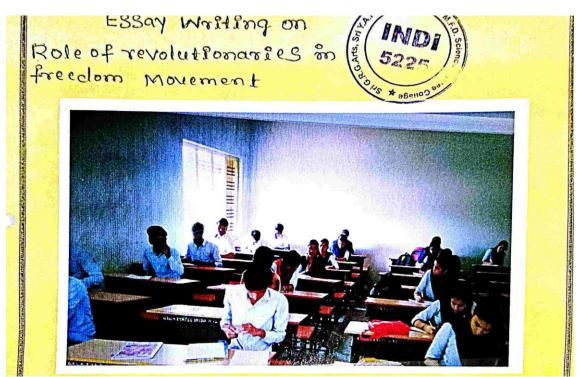

## <u>ಸುತ್ತೋಲೆ</u>

ಮಹಾವಿದ್ಯಾಲಯದ ವಿದ್ಯಾರ್ಥಿ/ವಿದ್ಯಾರ್ಥಿನಿಯರಿಗೆ ತಿಳಿಸುವದೇನೆಂದರೆ, **1**75 ನೇ ಸ್ತಾತಂತ್ರ್ಯ ದಿನಾಚರಣೆಯ' ನಿಮಿತ್ತ ನಮ್ಮ ಮಹಾವಿದ್ಯಾಲಯದಲ್ಲಿ ದಿನಾಂಕ 12.08.2021 ರಂದು ಪ್ರಬಂಧ ಸ್ಪರ್ಧೆ ಮತ್ತು ಭಾಷಣ ಸ್ಪರ್ಧೆ ಹಮ್ಮಿಕೊಂಡಿದ್ದು, ಆಸಕ್ತ ವಿದ್ಯಾರ್ಥಿಗಳು ಸಹಾಯಕ ಪ್ರಾಧ್ಯಾಪಕರಾದ ಶ್ರೀ.ಶ್ರೀಶೈಲ ಅವರ ವಿಜೇತರಾದವರಿಗೆ ನೋಂದಾಯಿಸಬೇಕೆಂದು ಸೂಚಿಸಲಾಗಿದೆ. ಸ್ಪರ್ಧಗಳಲ್ಲಿ ಬಹುಮಾನ ನೀಡಲಾಗುವುದು.

ಸ್ಪರ್ಧೆಗಳು

ವಿಷಯಗಳು

- 1. ಪ್ರಬಂಧ ಸ್ಪರ್ಧೆ ಭಾರತದ ಸ್ವಾತಂತ್ರ್ಯ ಚಳುವಳಿಯಲ್ಲಿ ಕ್ರಾಂತಿಕಾರಿಗಳ ಪಾತ್ರ.
- 2. ಭಾಷಣ ಸ್ಪರ್ಧೆ ಭಾರತದ ಸ್ವಾತಂತ್ರ್ಯ ಚಳುವಳಿಯಲ್ಲಿ ಗಾಂಧೀಜಿಯವರ ಪಾತ್ರ
- 3. ವಿದ್ಯಾರ್ಥಿಗಳಿಂದ ಸೈಕಲ್ ರ್ಯಾಲಿ ದಿನಾಂಕ: 13.08.2021 (ಸೈಕಲ್ಗಳು ವಿದ್ಯಾರ್ಥಿಗಳೇ ತರಬೇಕು.)