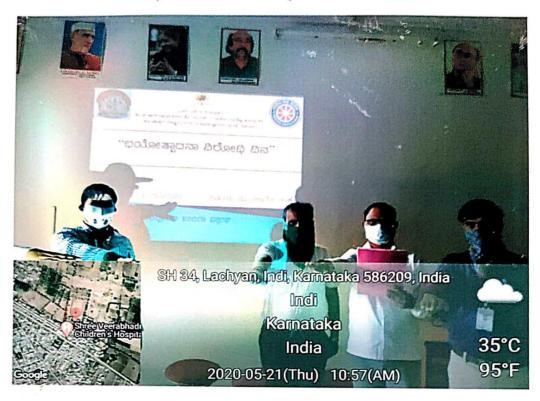

#### NATIONAL VOTERS DAY REPORT-25-01-2021

ರಾಷ್ಟ್ರೀಯ ಮತದಾರರ ದಿನದ ವರದಿ

ಇಂಡಿ ಪಟ್ಟಣದ ಎಸ್.ಎಸ್.ವಿ.ವಿ. ಸಂಘದ ಶ್ರೀ ಜಿ.ಆರ್.ಗಾಂಧಿ ಕಲಾ, ಶ್ರೀ ವಾಯ್.ಎ.ಪಾಟೀಲ ವಾಣಿಜ್ಯ ಹಾಗೂ ಶ್ರೀ ಎಮ್.ಎಫ್.ದೋಶಿ ವಿಜ್ಞಾನ ಪದವಿ ಮಹಾವಿದ್ಯಾಲಯದಲ್ಲಿ ದಿನಾಂಕ: ೨೫.೦೧.೨೦೨೧ರಂದು ತಾಲೂಕಾ ಆಡಳಿತ ಹಾಗೂ ತಾಲೂಕು ಕಾನೂನು ಸೇವಾ ಸಮಿತಿ ಹಾಗೂ ಕಾನೂನು ಅಂಪು ನೆರಪು ಕಾರ್ಯಕ್ರಮ ಹಾಗೂ ಮಹಾವಿದ್ಯಾಲಯದ ಎನ್.ಎಸ್.ಎಸ್, ರೆಡ್ ಕ್ರಾಸ್ ಮತ್ತು ಐಕ್ಯೂಎಸಿ ಸಹಯೋಗದೊಂದಿಗೆ 'ರಾಷ್ಟ್ರೀಯ ಮತದಾರರ ದಿನಾಚರಣೆ' ಕಾರ್ಯಕ್ರಮ ಜರುಗಿತು.

ಕಾರ್ಯಕ್ರಮದ ಉದ್ಘಾಟಕರಾದ ಪಟ್ಟಣದ ಗೌರವಾನ್ವಿತ ಹಿರಿಯ ಶ್ರೇಣಿ ದಿವಾಣಿ ನ್ಯಾಯಾದೀಶರಾದ ಶ್ರೀ ಅರವಿಂದ ಎಸ್.ಹಾಗರಗಿ ರವರು ಮಾತನಾಡುತ್ತ ಪ್ರಜಾಪ್ರಭುತ್ವ ವ್ಯವಸ್ಥೆಯಲ್ಲಿ ಮತದಾನದ ಪಾತ್ರ ಅತ್ಯಂತ ಮಹತ್ವವಾದುದು. ಮತದಾನ ಜನರ ಮೂಲಭೂತ ಹಕ್ಕಾಗಿದ್ದು, ಪ್ರಜೆಗಳಿಂದ ಆಯ್ಕೆಯಾದ ಸರ್ಕಾರ ಜನರ ಆಶೋತ್ತರಗಳಿಗೆ ತಕ್ಕಂತೆಯೇ ನಡೆಯಬೇಕೆಂದು ಸಂವಿಧಾನದ ಆಶಯವಾಗಿದೆ. ಆದ್ದರಿಂದ ಯುವ ವಿದ್ಯಾರ್ಥಿಗಳು ಮತದಾನದ ಮಹತ್ವ ಅರಿತು ಕೊಳ್ಳುವ ಅವಶ್ಯಕತೆಯಿದೆಂದರು.

ಕಾರ್ಯಕ್ರಮದ ಅಧ್ಯಕ್ಷತೆಯನ್ನು ವಹಿಸಿದ ಪಟ್ಟಣದ ಕಂದಾಯ ಉಪ ವಿಭಾಗಾಧಿಕಾರಿಗಳಾದ ಶ್ರೀ ರಾಹುಲ ಶಿಂಧೆ ರವರು 'ಮಾತನಾಡುತ್ತ ಏಕತೆಯಲ್ಲಿ ಐಕ್ಯತೆ ಹೊಂದಿರುವ ಭಾರತ ವಿಶ್ವದಲ್ಲೇ ಅತ್ಯುತ್ತಮ ಸಂವಿಧಾನ ಹಾಗೂ ಸುಭದ್ರ, ಪ್ರಜಾಪ್ರಭುತ್ವ ರಾಷ್ಟ್ರವೆಂಬ ಹಿರಿಮೆ ಹೊಂದಿದ್ದು, ಚುನಾವಣೆಯಲ್ಲಿ ಪ್ರಜೆಗಳು ತಮ್ಮ ಅಮೂಲ್ಯ ಮತ ಚಲಾಯಿಸಬೇಕು ಎಂದು ವಿದ್ಯಾರ್ಥಿಗಳಿಗೆ ಹೇಳಿದರು.

ಇದೇ ಸಂದರ್ಭದಲ್ಲಿ ೧೧ನೇ ರಾಷ್ಟ್ರೀಯ ಮತದಾರರ ದಿನದ ಪ್ರಯುಕ್ತ ೧೮ ವರ್ಷ ಪೂರೈಸಿದ ಯುವಕರಿಕೆ ಮತದಾನ ಗುರುತಿನ ಪತ್ರ ವಿತರಿಸಲಾಯಿತು. ತಾಲೂಕಿನ ಅತ್ಯುತ್ತಮ ಬಿಎಲ್ಒ ಗಳಿಗೆ ಸನ್ಮಾನಿಸಲಾಯಿತು. ಅಲ್ಲದೇ ಮಹಾವಿದ್ಯಾಲಯದಲ್ಲಿ ವಿದ್ಯಾರ್ಥಿಗಳಿಗೆ 'ರಾಷ್ಟ್ರೀಯ ಮತದಾರರ ದಿನಾಚರಣೆಯ ಜಾಗ್ರತಿಯ ಮಹತ್ವ' ಎಂಬ ವಿಷಯದ ಮೇಲೆ ಪ್ರಂಬಂಧ ಸ್ಪರ್ಧೆ ಹಾಗೂ ರಂಗೋಲಿ ಸ್ಪರ್ಧೆಯನ್ನು ಏರ್ಪಡಿಸಲಾಗಿತ್ತು.

ಕಾರ್ಯಕ್ರಮದ ವೇದಿಕೆಯಲ್ಲಿ ಮುಖ್ಯ ಅತಿಥಿಗಳಾದ ನ್ಯಾಯದೀಶರಾದ ಶ್ರೀ ಅಲ್ತಾಫ್ ಹುಸೇನಸಾಬ ಖನಗಾವಿ, ಶ್ರೀ ಹುಲಗಪ್ಪ ಡಿ, ತಹಶೀಲದಾರಾದ ಶ್ರೀ ಚಿದಂಬರ ಕುಲಕರ್ಣಿ, ಪಟ್ಟಣದ ಸಿಪಿಐ ಶ್ರೀ

Co-Ordinator

Shri G.R.Gandhi Arts, Shri Y.A.Patil Commerce 8 Shri M.F.Doshi Science Degree College, INDI-586209, Dist: Vijayapur. Principal
Shri G.R.Gandhi Arts, Shri Y.A.Patil Commerce
8 Shri M.F. Ploshi Science Degree College,
16209. Dist: Vijayapur.

ರಾಜಶೇಖರ ಬಡೇದೇಸಾರ, ಶ್ರೀ ಎಮ್.ಎಲ್.ಹಳ್ಳೂರು, ಶ್ರೀ ಪಿ.ಬಿ.ಪಾಟೀಲ ಪ್ರಾಂಶುಪಾಲರಾದ ಶ್ರೀ ಎಸ್.ಬಿ.ಜಾಧವ ರವರು ಉಪಸ್ಥಿತಿರಿದ್ದರು.

ಕಾರ್ಯಕ್ರಮದ ನಿರೂಪಣೆಯನ್ನು ಎನ್.ಎಸ್.ಎಸ್ ಕಾರ್ಯಕ್ರಮದ ಅಧಿಕಾರಿಗಳಾದ ಡಾ. ವಿಶ್ವಾಸ್ ಕೋರವಾರ, ಸ್ವಾಗತ ಮತ್ತು ಪರಿಚಯವನ್ನು ಪ್ರಾಂಶುಪಾಲರಾದ ಶ್ರೀ ಎಸ್.ಬಿ.ಜಾಧವ, ವಂದನಾರ್ಪಣೆಯನ್ನು ಡಾ.ಸುರೇಂದ್ರ.ಕೆ ನಡೆಸಿಕೊಟ್ಟರು. ಕಾರ್ಯಕ್ರಮದಲ್ಲಿ ಸಹಾಯಕ ಪ್ರಾಧ್ಯಾಪಕರಾದ ಡಾ.ಪ್ರಕಾಶ ರಾಠೋಡ, ಶ್ರೀಶೈಲ, ಡಾ.ಸಿ.ಎಸ್. ಬಿರಾದಾರ, ಡಾ. ಜಯಪ್ರಸಾದ್ ಡಿ, ಶ್ರೀಕಾಂತ ರಾಠೋಡ, ಶ್ರೀ ಮಲ್ಲಿಕಾರ್ಜುನ ಕೋಣದೆ, ರಾಘವೇಂದ್ರ ಇಂಗನಾಳ, ಎಸ್.ಎಸ್.ಲಚ್ಯಾಣ, ರಾಜಕುಮಾರ ಗೋಳಗಿ, ಯಶೋಧಾ, ಪ್ರಶಾಂತ, ಸೋಮು, ಮಾಧು ಹಾಗೂ ವಿದ್ಯಾರ್ಥಿ ವೃಂದವರು ಉಪಸ್ಥಿತರಿದ್ದರು.